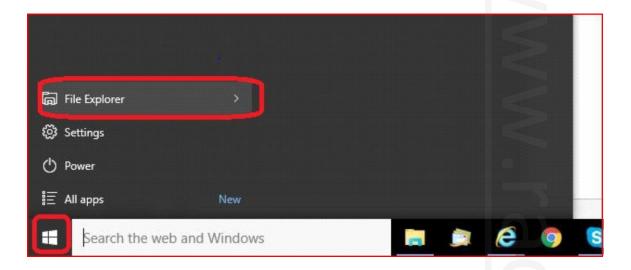

Step 2:
Insert card into micro SD card adapter that was included in Ultra packaging.

Insert card adapter into USB port in the computer.

Click the start button on bottom left side of the task bar, then click file explorer. In windows 7, you will click computer instead of file explorer.

In the file explorer window, find the drive the card is in on the left pane, and right click on the drive. Then left click on format.

Next, make sure file system is FAT32, uncheck the quick format option, and click start. This will erase everything on your card and make room for the new updated files. This process can take up to ten minutes.