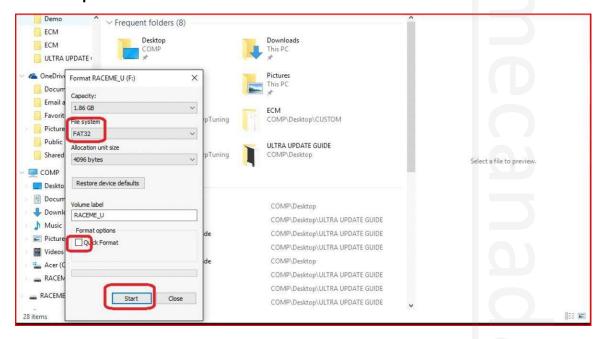

In the file explorer window, find the drive the card is in on the left pane, and right click on the drive. Then left click on format.

Next, make sure file system is FAT32, uncheck the quick format option, and click start. This will erase everything on your card and make room for the new updated files. This process can take up to ten minutes.