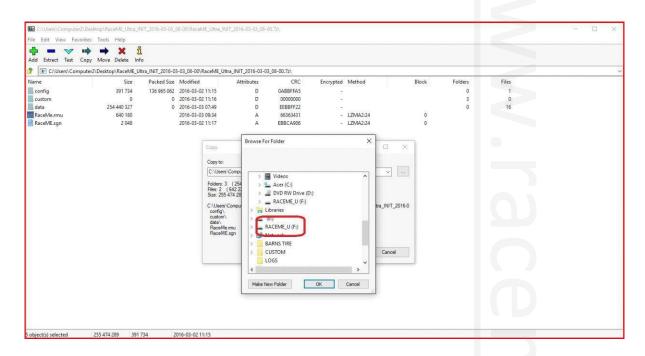

This next window will allow you to search the destination folder for the files you have selected.

The destination will be the SD card which should still be plugged into the computer. Just scroll down to find the card. Note: The card should have a letter in brackets attached to it.

This signifies the drive or port it is attached to. Select the drive and click OK.

Then click ok again to the copy window.

A progress bar will appear while files are being transferred to the card. Once the transfer is finished, the update process is complete. Before removing the card from the reader, its best to safely eject the drive to avoid file corruption.