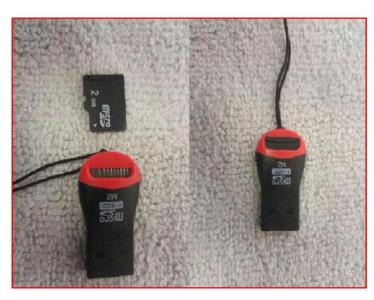

Step 2:
Insert card into micro SD card adapter that was included in Ultra packaging.

Insert card adapter into USB port in the computer.

Click the start button on bottom left side of the task bar, then click file explorer. In windows 7, you will click computer instead of file explorer.