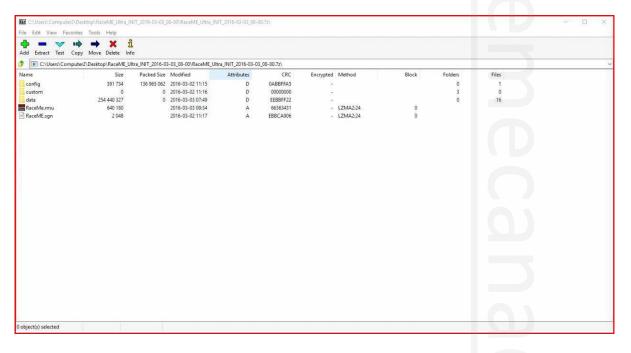

## Step 3:

Go to www.racemecanada.com and download the version of the update that you require to update your tuner. Please make extra effort to ensure you are downloading the update that you want.

After the download is complete, open the folder where the download is. These five file folders will appear. These are the files that are required on the SD card.

From here, Click on Edit at the top of the screen, then select all (this will highlight all five files, control+A does the same), then click on extract. This will open "copy" window.

Click the box with three dots to the right of the address bar.