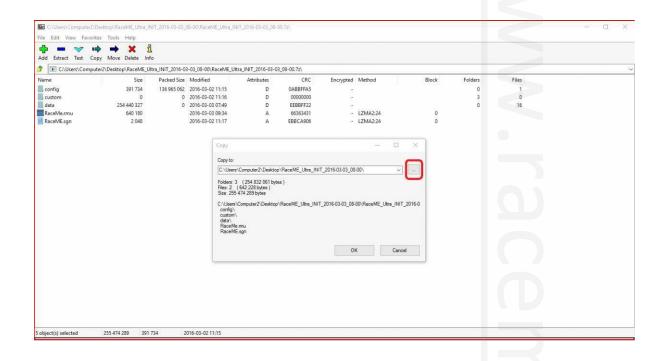

From here, Click on Edit at the top of the screen, then select all (this will highlight all five files, control+A does the same), then click on extract. This will open "copy" window.

Click the box with three dots to the right of the address bar.

This next window will allow you to search the destination folder for the files you have selected.

The destination will be the SD card which should still be plugged into the computer. Just scroll down to find the card. Note: The card should have a letter in brackets attached to it.