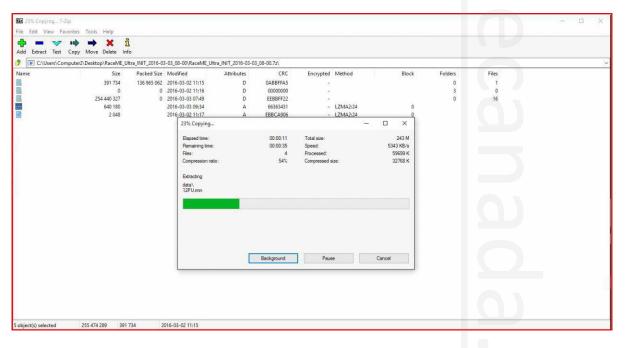

This signifies the drive or port it is attached to. Select the drive and click OK.

Then click ok again to the copy window.

A progress bar will appear while files are being transferred to the card. Once the transfer is finished, the update process is complete. Before removing the card from the reader, its best to safely eject the drive to avoid file corruption.