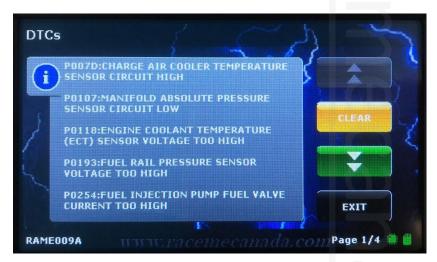

This will list any diagnostic trouble codes with their respective number designations as well as a description of the fault code.

To clear the DTC's, the engine MUST be off with the ignition in the run position.