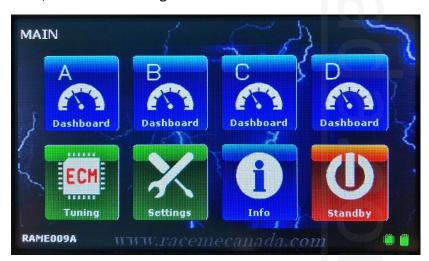

To check for a DTC, the ignition must be in the run position. Touch anywhere on the screen to access the quick menu. From the quick menu, select the Main Menu.

From the Main Menu, select ECM tuning.

Then select DTC.