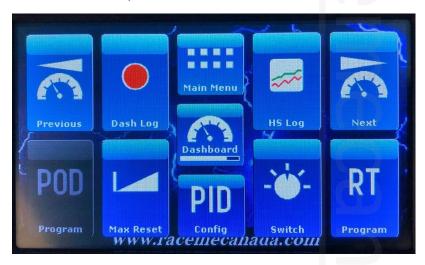

To check for a DTC, the ignition must be in the run position. Touch anywhere on the screen to access the quick menu. From the quick menu, select the Main Menu.

From the Main Menu, select ECM tuning.

Then select DTC.