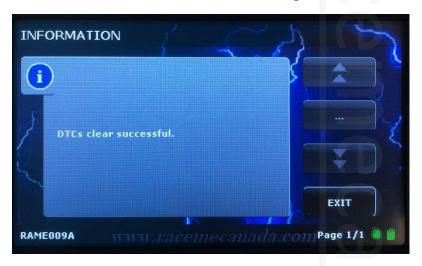

When the engine is off, select the yes to clear the trouble codes.

The Ultra will confirm the code clear with a successful message.

\*\*Note\*\*

The tuner will only shut off emission related codes as part of the tuning. All other engine codes remain operational in the manner they were before the tuner was installed. This means that if you have a code that is not emission related, the vehicle is telling you there is a problem.