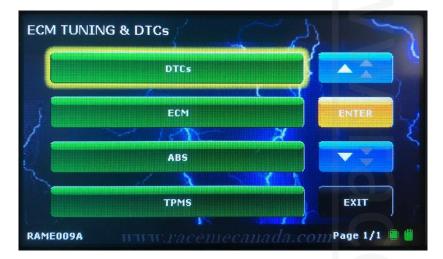

To check for a DTC, the ignition must be in the run position. Touch anywhere on the screen to access the quick menu. From the quick menu, select the Main Menu.

From the Main Menu, select ECM tuning.

Then select DTC.

This will list any diagnostic trouble codes with their respective number designations as well as a description of the fault code.

To clear the DTC's, the engine MUST be off with the ignition in the run position.