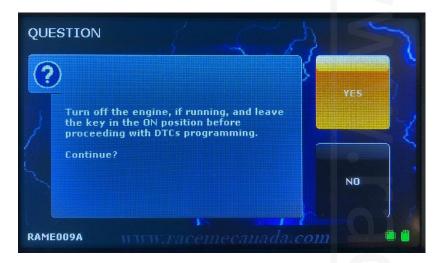

This will list any diagnostic trouble codes with their respective number designations as well as a description of the fault code.

To clear the DTC's, the engine MUST be off with the ignition in the run position.

When the engine is off, select the yes to clear the trouble codes.

The Ultra will confirm the code clear with a successful message.

\*\*Note\*\*

The tuner will only shut off emission related codes as part of the tuning. All other engine codes remain operational in the manner they were before the tuner was installed. This means that if you have a code that is not emission related, the vehicle is telling you there is a problem.