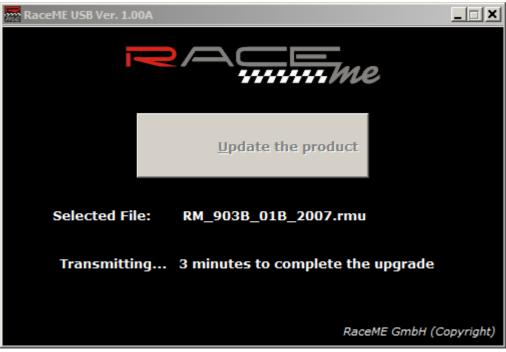

**Step 8:** click the "Update the product" button on RaceME USB Uploader

**Step 9:** a new window opens, select the extracted file at point 5

Step 10: click "Open" button on the file open dialog window

Now the RaceME USB Uploader will start to update your product, you'll see this: