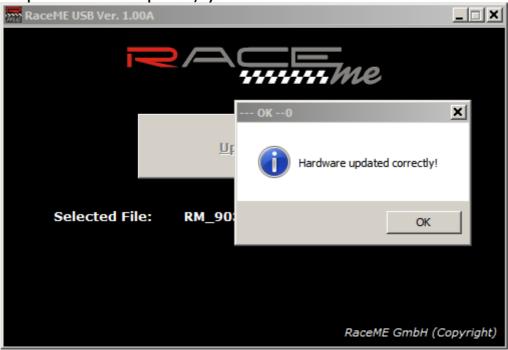

After the update is complete, you'll see this:

**Step 11:** press any key on your product, now you can remove your product from your PC and tune your truck with the software you downloaded at point 4